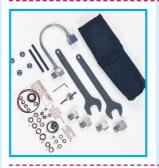

#### **TOOL ROLL**

Supplied as standard with all Dead-Weight testers, the standard tool kit comprises of spanners, BSP adaptors, spare seals, gauge pointer punch and pointer puller. An angled connection for panel mounted gauges is available as an addition to the tool roll.