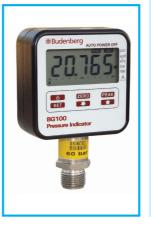

#### **DIGITAL GAUGES**

MODEL BG100 digtal gauges 0.05% accuracy Range to 2000bar