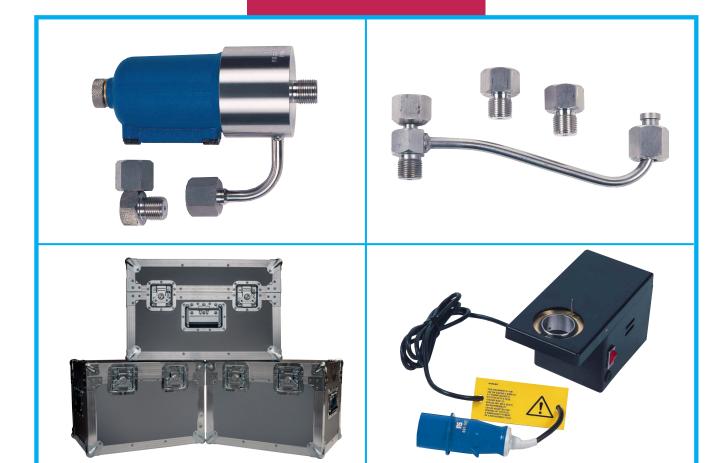

#### **MODEL 25 OIL SEAL**

Liquid to liquid interface used to protect the instrument under calibration from mineral oil and/or to protect the Dead-Weight tester from contamination. Rated to 1200bar.

#### **MODEL 35 OIL SEAL**

Air to liquid interface used to protect the dead-weight tester from contamination, and/or low pressure calibration with liquid as the pressure medium. Rated to 35bar.

## **MODEL 38 OIL SEAL**

Liquid to liquid interface used to protect the instrument under calibration from mineral oil and/or to protect the Dead-Weight tester from contamination. Rated to 700bar.