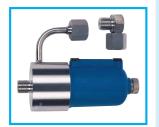

#### **MODEL 29 MOTOR DRIVE**

For use with BGH700 and BGH1200 Dead-Weight testers to provide continual rotation of the piston-cylinder unit and mass