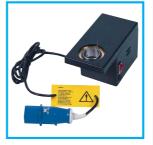

#### **MODEL 29 MOTOR DRIVE**

For use with BGH700 and BGH1200 Dead-Weight testers to provide continual rotation of the piston-cylinder unit and mass