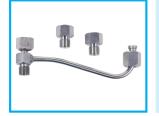

# **ADAPTORS/MODEL 27**

Stainless steel adaptors available in various sizes of Metric, BSP and NPT thread. Dual gauge stand for simultaneous calibration of two instruments.

For further information on Products, Accessories, Repairs & Recertification contact Budenberg and ask for a Data sheet.