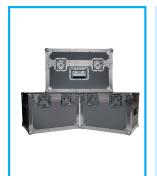

# **ADAPTORS/MODEL 27**

Stainless steel adaptors available in various sizes of Metric, BSP and NPT thread. Dual gauge stand for simultaneous calibration of two instruments.

For further information on Products, Accessories, Repairs & Recertification contact Budenberg and ask for a Data sheet.