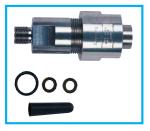

#### **MODEL 25 OIL SEAL**

Liquid to liquid interface used to protect the instrument under calibration from mineral oil and/or to protect the Dead-Weight tester from contamination. Rated to 1200bar.

#### **MODEL 35 OIL SEAL**

Air to liquid interface used to protect the dead-weight tester from contamination, and/or low pressure calibration with liquid as the pressure medium. Rated to 35bar.

## **MODEL 38 OIL SEAL**

Liquid to liquid interface used to protect the instrument under calibration from mineral oil and/or to protect the Dead-Weight tester from contamination. Rated to 700bar.