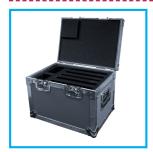

### **HEAVY DUTY CARRY CASES**

Rugged weatherproof carry cases, Models 433 and 436/1/2 for safe transportation of Dead-Weight tester base and/or weights.