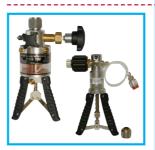

#### HAND PUMPS

Pneumatic hand pumps ranging from -800mbar to 60bar.

Hydraulic hand pump ranging from 0 to 700bar