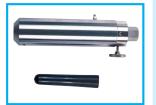

#### **MODEL 35 OIL SEAL**

Air to liquid interface used to protect the dead-weight tester from contamination, and/or low pressure calibration with liquid as the pressure medium. Rated to 35bar.

## **MODEL 38 OIL SEAL**

Liquid to liquid interface used to protect the instrument under calibration from mineral oil and/or to protect the Dead-Weight tester from contamination. Rated to 700bar.