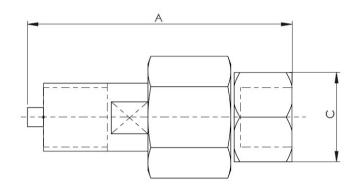

**Dimensions** Model: 10GA

| MODEL No.    | SIZE                      | Α  | В  | С  | WEIGHT | MATL       |
|--------------|---------------------------|----|----|----|--------|------------|
| 10GA88S      | 1/2"NPT (M) X 1/2"NPT (F) | 80 | 33 | 28 | 0.33Kg | 316 ST.ST. |
| 10GA8M8FBBS  | 1/2"NPT (M) X 1/2"BSP (F) | 80 | 33 | 28 | 0.34Kg | 316 ST.ST. |
| 10GA8M8FS/BB | 1/2"BSP (M) X 1/2"BSP (F) | 85 | 33 | 28 | 0.35Kg | 316 ST.ST. |
| 10GA8M8FM/BB | 1/2"BSP (M) X 1/2"BSP (F) | 85 | 33 | 28 | 0.38Kg | MONEL      |
| 10GA8M6FS/BB | 1/2"BSP (M) X 3/8"BSP (F) | 85 | 33 | 28 | 0.36Kg | 316 ST.ST. |
| 10GA8M6FM/BB | 1/2"BSP (M) X 3/8"BSP (F) | 85 | 33 | 28 | 0.4Kg  | MONEL      |