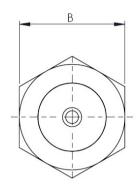

**Dimensions** Model: 10GA

| MODEL No.    | SIZE                      | Α  | В  | С  | WEIGHT | MATL       |
|--------------|---------------------------|----|----|----|--------|------------|
| 10GA88S      | 1/2"NPT (M) X 1/2"NPT (F) | 80 | 33 | 28 | 0.33Kg | 316 ST.ST. |
| 10GA8M8FBBS  | 1/2"NPT (M) X 1/2"BSP (F) | 80 | 33 | 28 | 0.34Kg | 316 ST.ST. |
| 10GA8M8FS/BB | 1/2"BSP (M) X 1/2"BSP (F) | 85 | 33 | 28 | 0.35Kg | 316 ST.ST. |
| 10GA8M8FM/BB | 1/2"BSP (M) X 1/2"BSP (F) | 85 | 33 | 28 | 0.38Kg | MONEL      |
| 10GA8M6FS/BB | 1/2"BSP (M) X 3/8"BSP (F) | 85 | 33 | 28 | 0.36Kg | 316 ST.ST. |
| 10GA8M6FM/BB | 1/2"BSP (M) X 3/8"BSP (F) | 85 | 33 | 28 | 0.4Kg  | MONEL      |