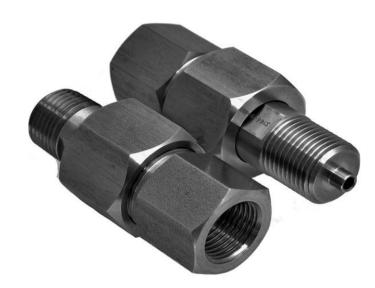

Unit B2, Stuart Road, Altrincham Business Park, Altrincham WA14 5GJ, United Kingdom.

budenberg.co.uk sales@budenberg.co.uk +44 (0)161 777 7300

Model: 10GA

The Budenberg Swivel Adaptors have been designed for the ease of design and installation of Pressure Gauges and other instrumentation where positional orientation can be determined

# **Swivel Adaptors**

Material Temperature Body - 316 Stainless Steel as standard. Monel 400 is available as an option

1/2" NPT Male / 1/2" BSP Female shown in picture

Other sizes available - please enquire